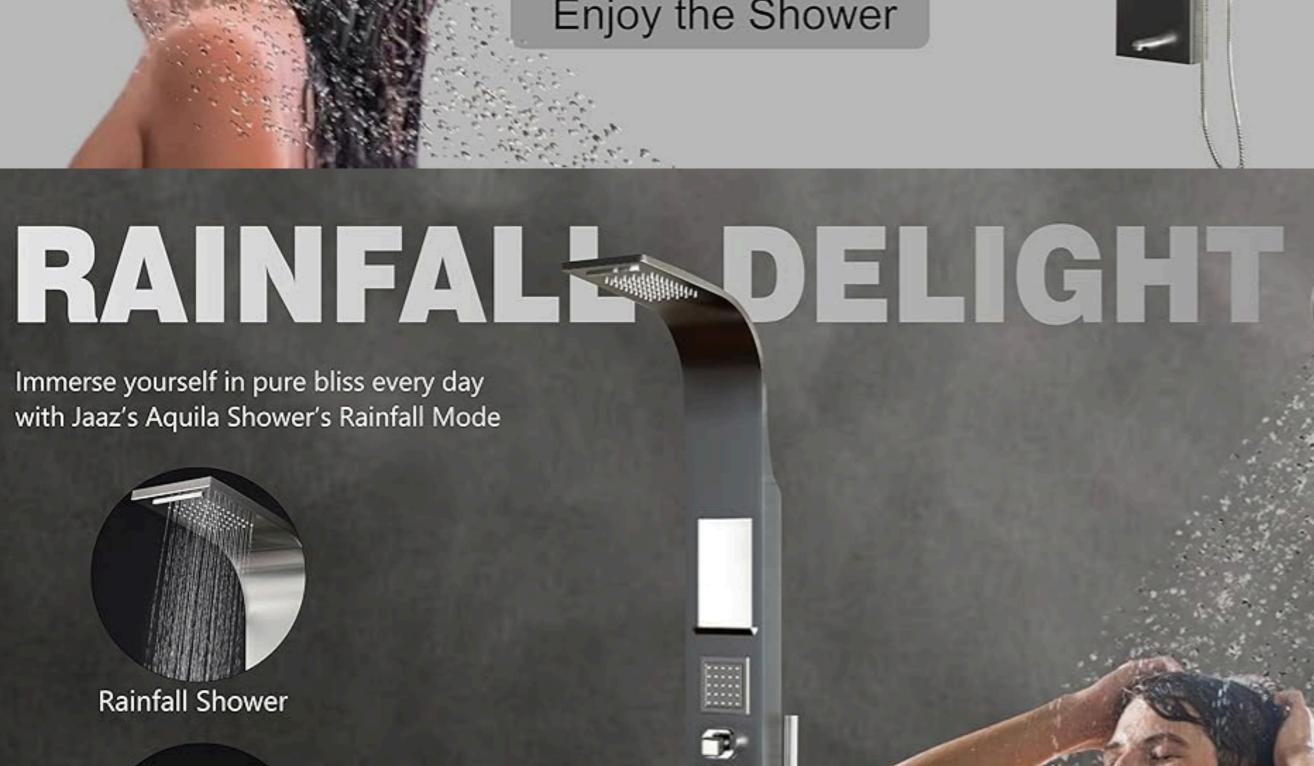

## enhanced and luxurious shower experience. **TECHNICAL DETAILS**

**AQUILA SHOWER PANEL** 

• Maintenance Free Coin Aerator for Spout of Neoperl (Germany). We use Vernet (France) for Thermostatic Mixer Cartridge & Sedal (Spain) for Diverter Cartridge. • Five Shower Function: 1. Rain Shower (60 Nozzle) 2. Waterfall Shower 3. Hand Shower (48 Nozzle) 4. Two Massage

## • Water Caution: Avoid exposure to High TDS (Total Dissolve Solids) water. The TDS Level Recommended by WHO, however it should be less than 300 ppm (parts per million)

Jets (50 Nozzle) with Tilted on all side 4. Foam Flow Spout.