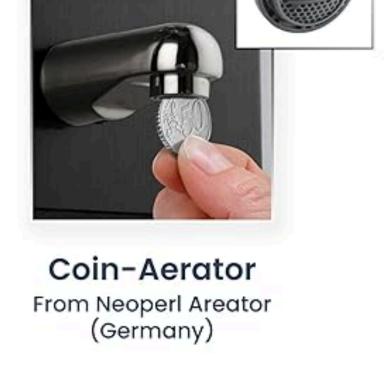

## enhanced and luxurious shower experience. **TECHNICAL DETAILS**

**AQUILA SHOWER PANEL** 

• Maintenance Free Coin Aerator for Spout of Neoperl (Germany). We use Vernet (France) for Thermostatic Mixer Cartridge & Sedal (Spain) for Diverter Cartridge. • Five Shower Function: 1. Rain Shower (60 Nozzle) 2. Waterfall Shower 3. Hand Shower (48 Nozzle) 4. Two Massage