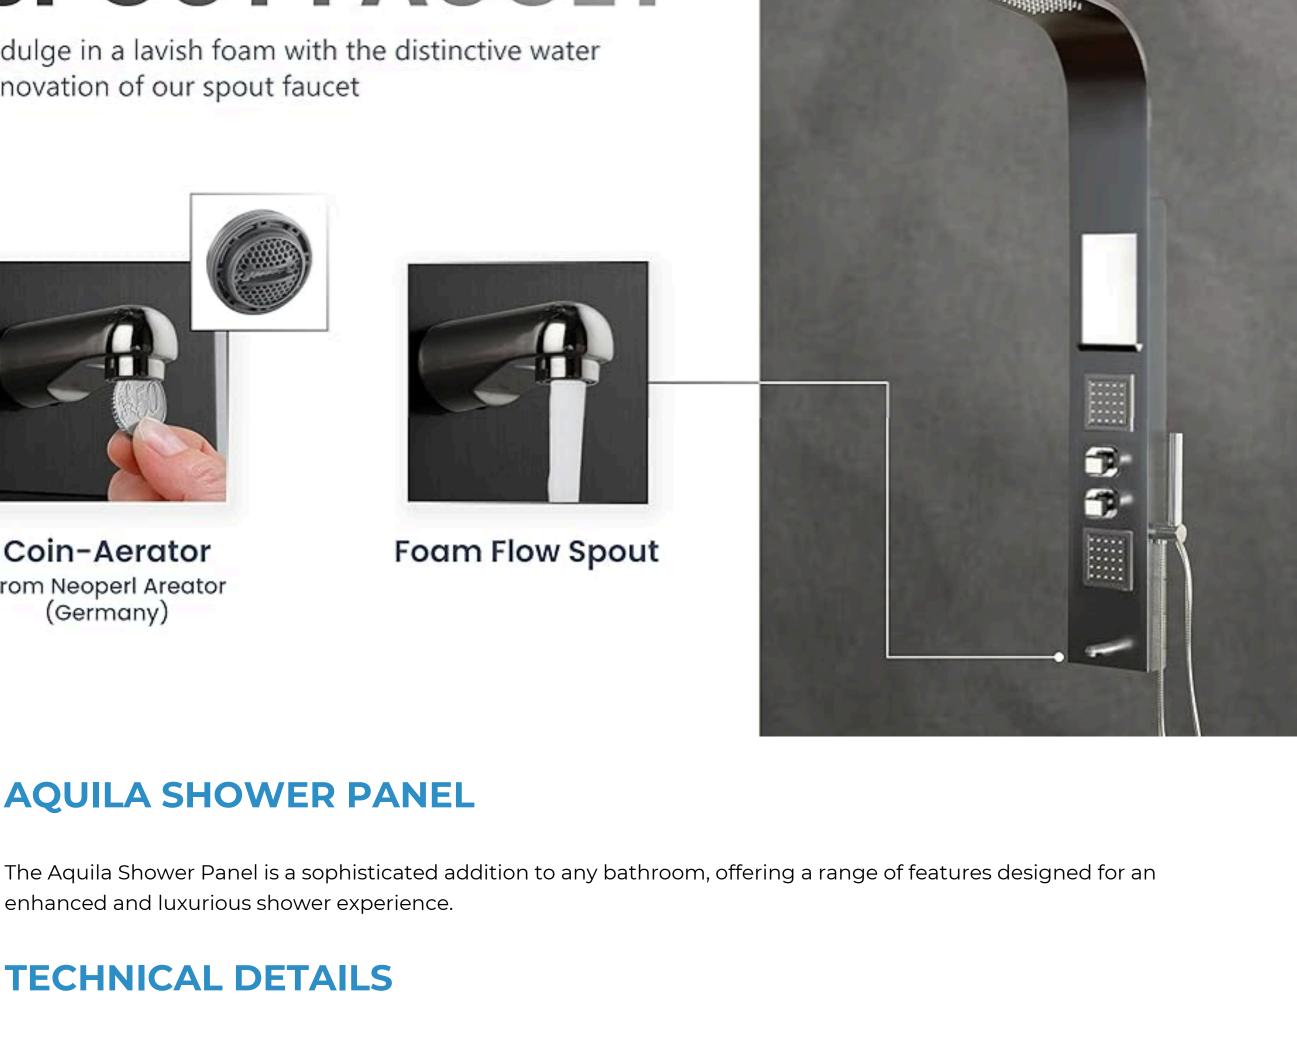

**SPOUT FAUCET** 

Indulge in a lavish foam with the distinctive water

Waterfall Shower

innovation of our spout faucet

## enhanced and luxurious shower experience. **TECHNICAL DETAILS**

**AQUILA SHOWER PANEL** 

• Maintenance Free Coin Aerator for Spout of Neoperl (Germany). We use Vernet (France) for Thermostatic Mixer Cartridge & Sedal (Spain) for Diverter Cartridge. • Five Shower Function: 1. Rain Shower (60 Nozzle) 2. Waterfall Shower 3. Hand Shower (48 Nozzle) 4. Two Massage

## • Water Caution: Avoid exposure to High TDS (Total Dissolve Solids) water. The TDS Level Recommended by WHO, however it should be less than 300 ppm (parts per million)

Jets (50 Nozzle) with Tilted on all side 4. Foam Flow Spout.