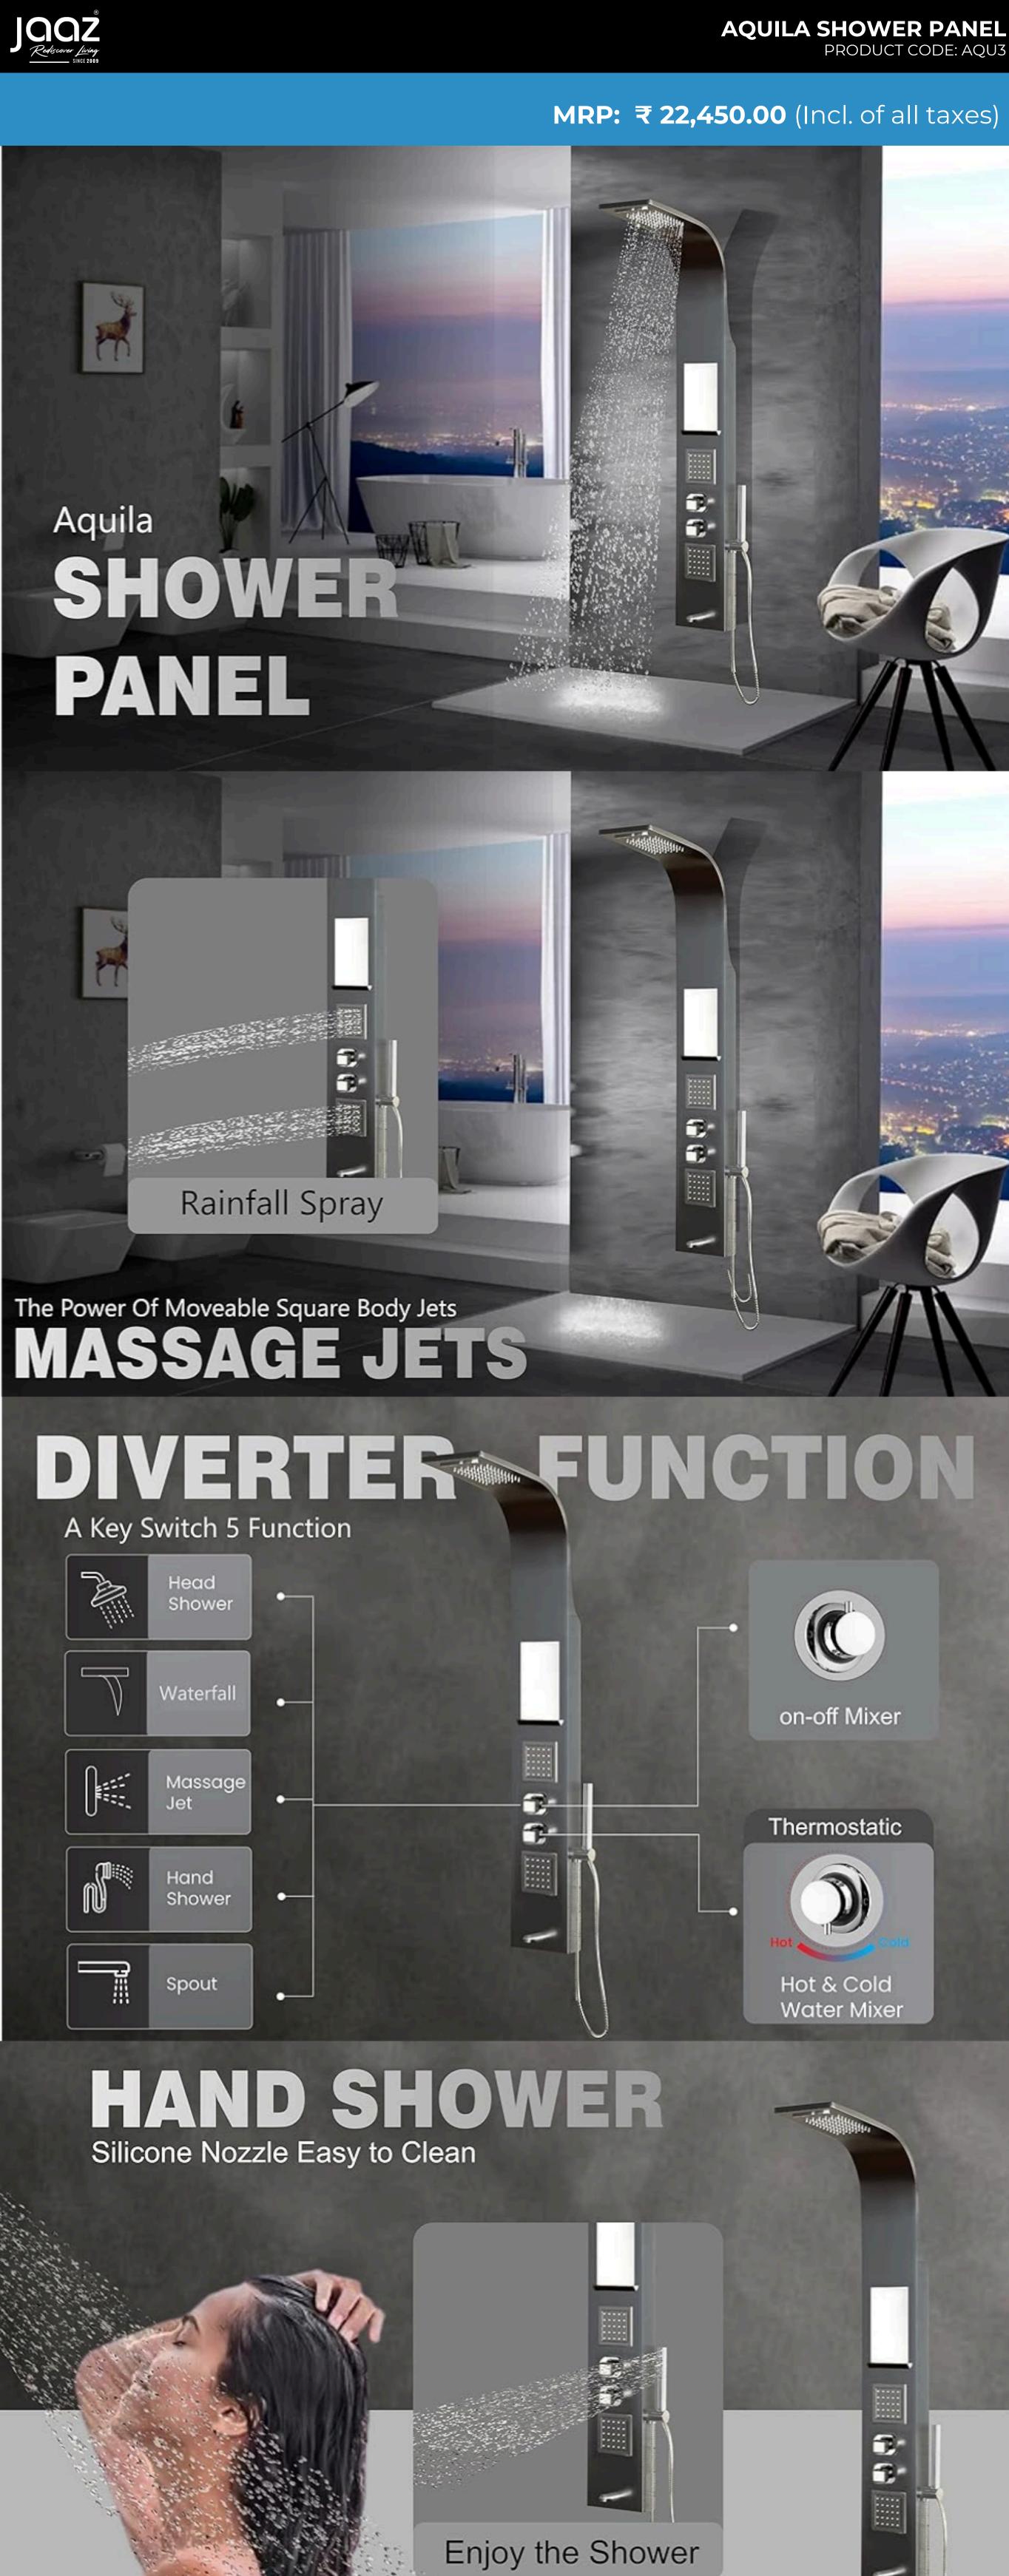

## enhanced and luxurious shower experience. **TECHNICAL DETAILS**

**AQUILA SHOWER PANEL** 

• Maintenance Free Coin Aerator for Spout of Neoperl (Germany). We use Vernet (France) for Thermostatic Mixer Cartridge & Sedal (Spain) for Diverter Cartridge. • Five Shower Function: 1. Rain Shower (60 Nozzle) 2. Waterfall Shower 3. Hand Shower (48 Nozzle) 4. Two Massage

## • Water Caution: Avoid exposure to High TDS (Total Dissolve Solids) water. The TDS Level Recommended by WHO, however it should be less than 300 ppm (parts per million)

Jets (50 Nozzle) with Tilted on all side 4. Foam Flow Spout.